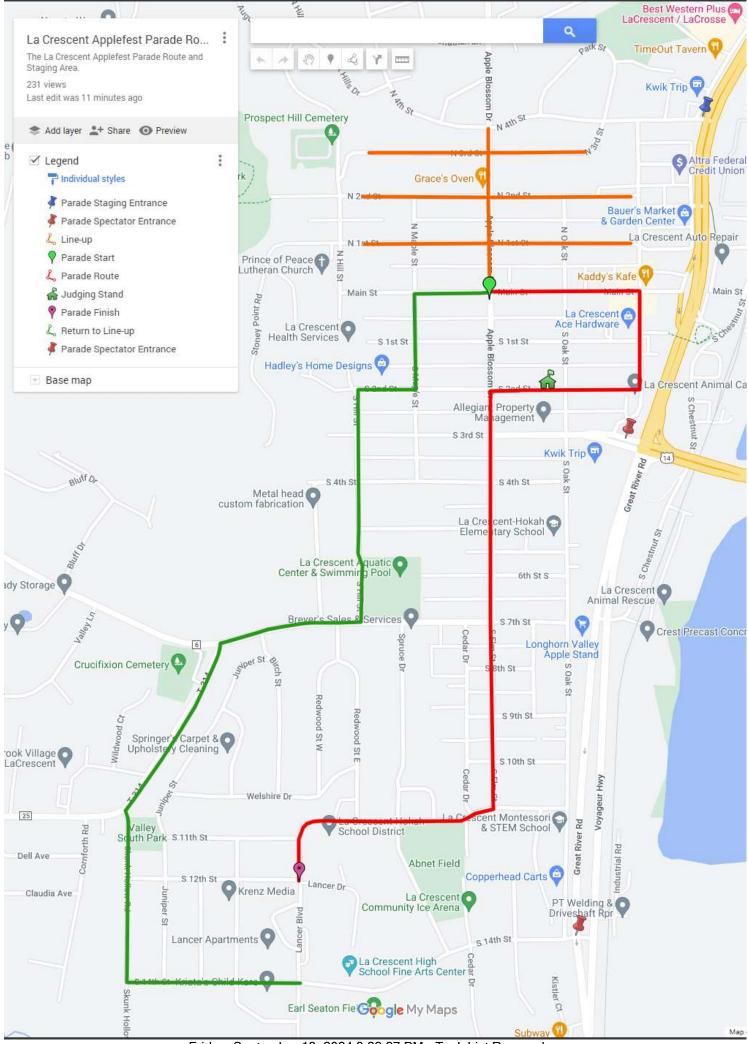

All units will be judged DURING the parade. The judging stand will be located at the corner of South 2<sup>nd</sup> and Oak Street.

ALL BANDS will stage near the Prince of Peace Church parking lot West of N. Hill St. and transportation should proceed to the HS parking lot for post-parade pickup. See the alternate Western route to avoid crossing the parade route.