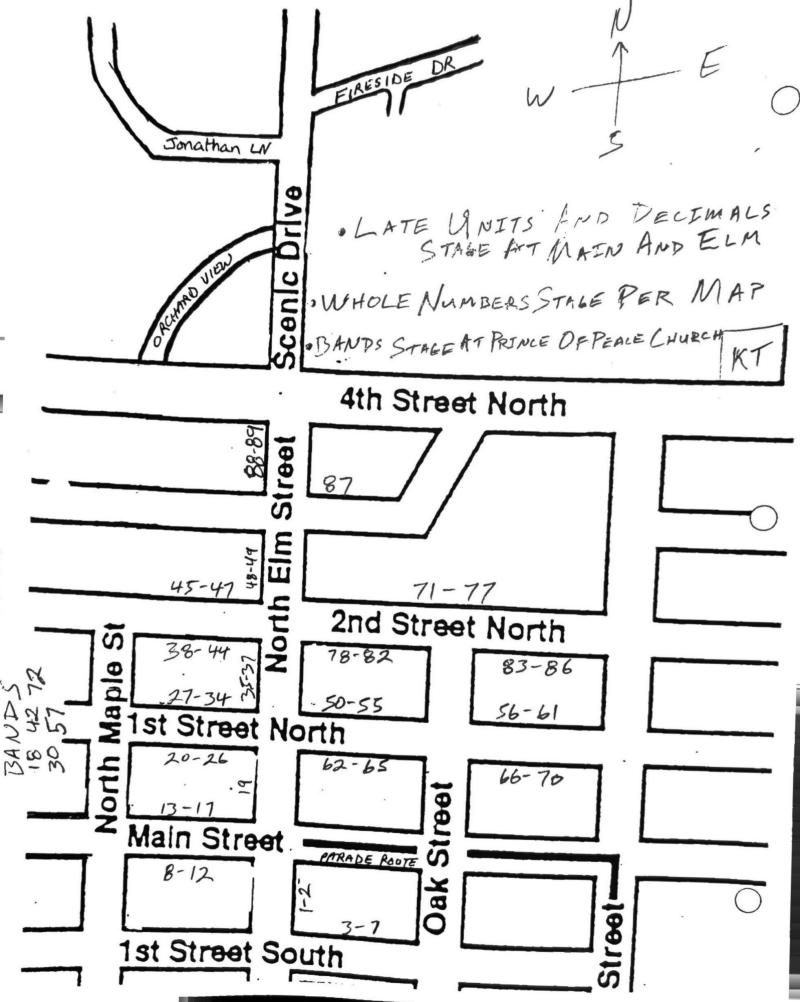

## Late units or decimals stage at the corner of Main & Elm Whole numbers stage according to map